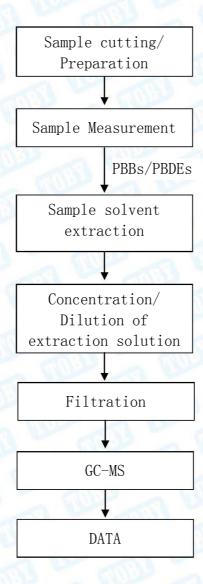

## CONSOLIDATED TEST REPORT

2. To Determine PBBs/PBDEs Content:

1A/F., Bldg.6, Yusheng Industrial Zone, The National Road No.107 Xixiang Section 467, Xixiang, Bao'an, Shenzhen, Guangdong, China Tel: (86) 755-26509301/02 Fax: (86) 755-26509195 Http://www.tobylab.cn