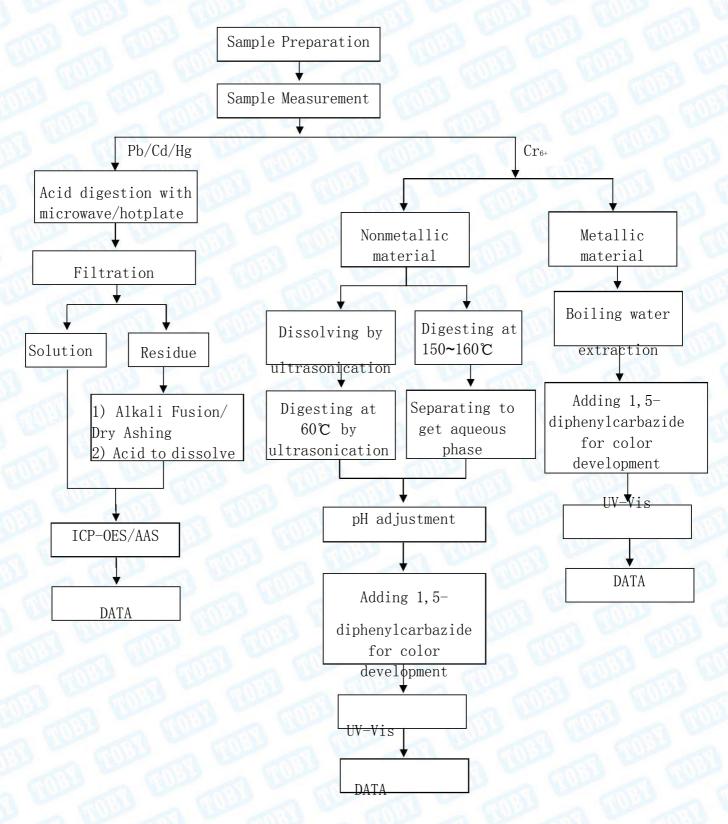

## CONSOLIDATED TEST REPORT

Test flow:

1. To Determine Lead/Cadmium/Mercury/Hexavalent Chromium Content:

1A/F., Bldg.6, Yusheng Industrial Zone, The National Road No.107 Xixiang Section 467, Xixiang, Bao'an, Shenzhen, Guangdong, China Tel: (86) 755-26509301/02 Fax: (86) 755-26509195 Http://www.tobylab.cn