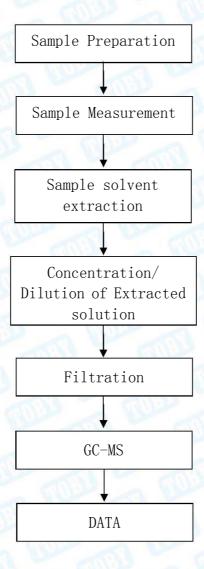

oad No.107 Xixiang Section 467, Xixiang, Bao'an, Shenzhen, Guangdong, China Tel: (86) 755-26509301/02 Fax: (86) 755-26509195 Http://www.tobylab.cn

## CONSOLIDATED TEST REPORT

Test flow:

1. To Determine Lead/Cadmium/Mercury/Hexavalent Chromium Content:





1A/F., Bldg.6, Yusheng Industrial Zone, The National Road No.107 Xixiang Section 467, Xixiang, Bao'an, Shenzhen, Guangdong, China Tel: (86) 755-26509301/02 Fax: (86) 755-26509195 Http://www.tobylab.cn

## CONSOLIDATED TEST REPORT

2. To Determine PBBs/PBDEs Content:





1A/F., Bldg.6, Yusheng Industrial Zone, The National Road No.107 Xixiang Section 467, Xixiang, Bao'an, Shenzhen, Guangdong, China Tel: (86) 755-26509301/02 Fax: (86) 755-26509195 Http://www.tobylab.cn

## CONSOLIDATED TEST REPORT

3. To Determine Phthalates Content:





# CONSOLIDATED TEST REPORT

| NO.   | SAMPLES NAME